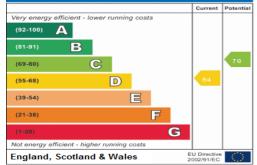

#### **Energy Efficiency Rating**

### **Energy Performance Certificate**

The energy efficiency rating is a measure of the overall efficiency of a home. The higher the rating the more energy efficient the home is and the lower the fuel bills will be.