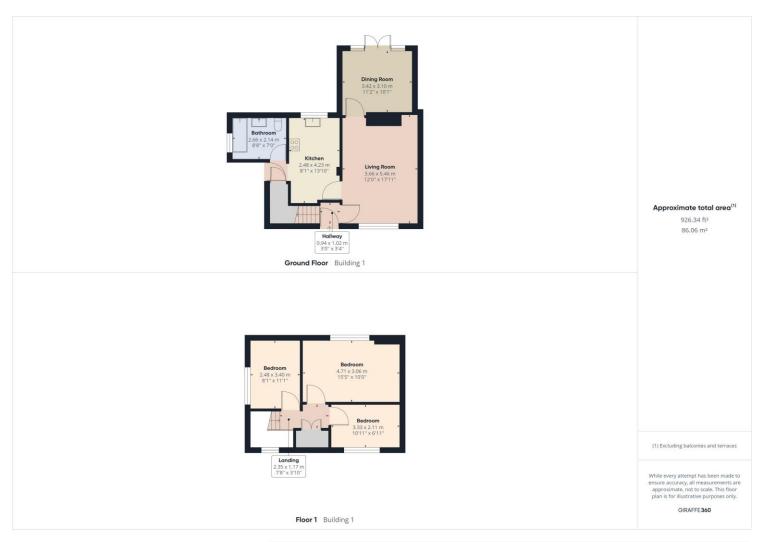

## **Property Description:**

Clarke Munro are delighted to introduce this wonderful semi-detached three bedroom family home located on a popular street in TS23. Benefiting from a charming finish throughout and potential to update easily, the ground floor consists of spacious and modern downstairs bathroom, a well-appointed kitchen with breakfast bar, a lovely dual aspect reception room leading onto a light dining room to the rear and a landscaped private garden. Upstairs, three double bedrooms. The property further benefits from a charming front garden, off-street parking and a detached garage,